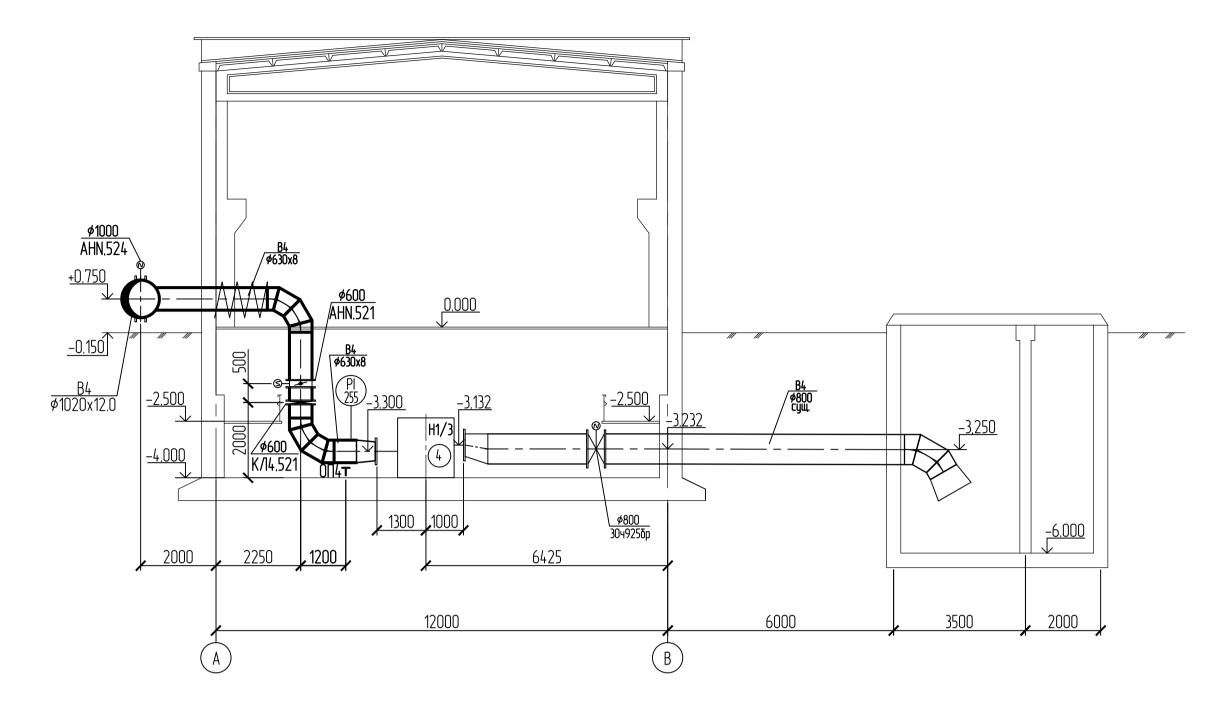

Инв. И подл. Подпись и дата Взам.инв.И

——— — проектируемый трубопровод

—— В4 — — — водопровод производственный оборотной воды, подающий

KOB – камера охлажденной воды

1-6 - существующее обозначение насосов

Н1/1–5 – существующие насосы

H2/1 – проектируемый насос

Инв. И подл. Подпись и дата Взам.инв.И

Инв. И подл. Подпись и дата Взам.инв.И