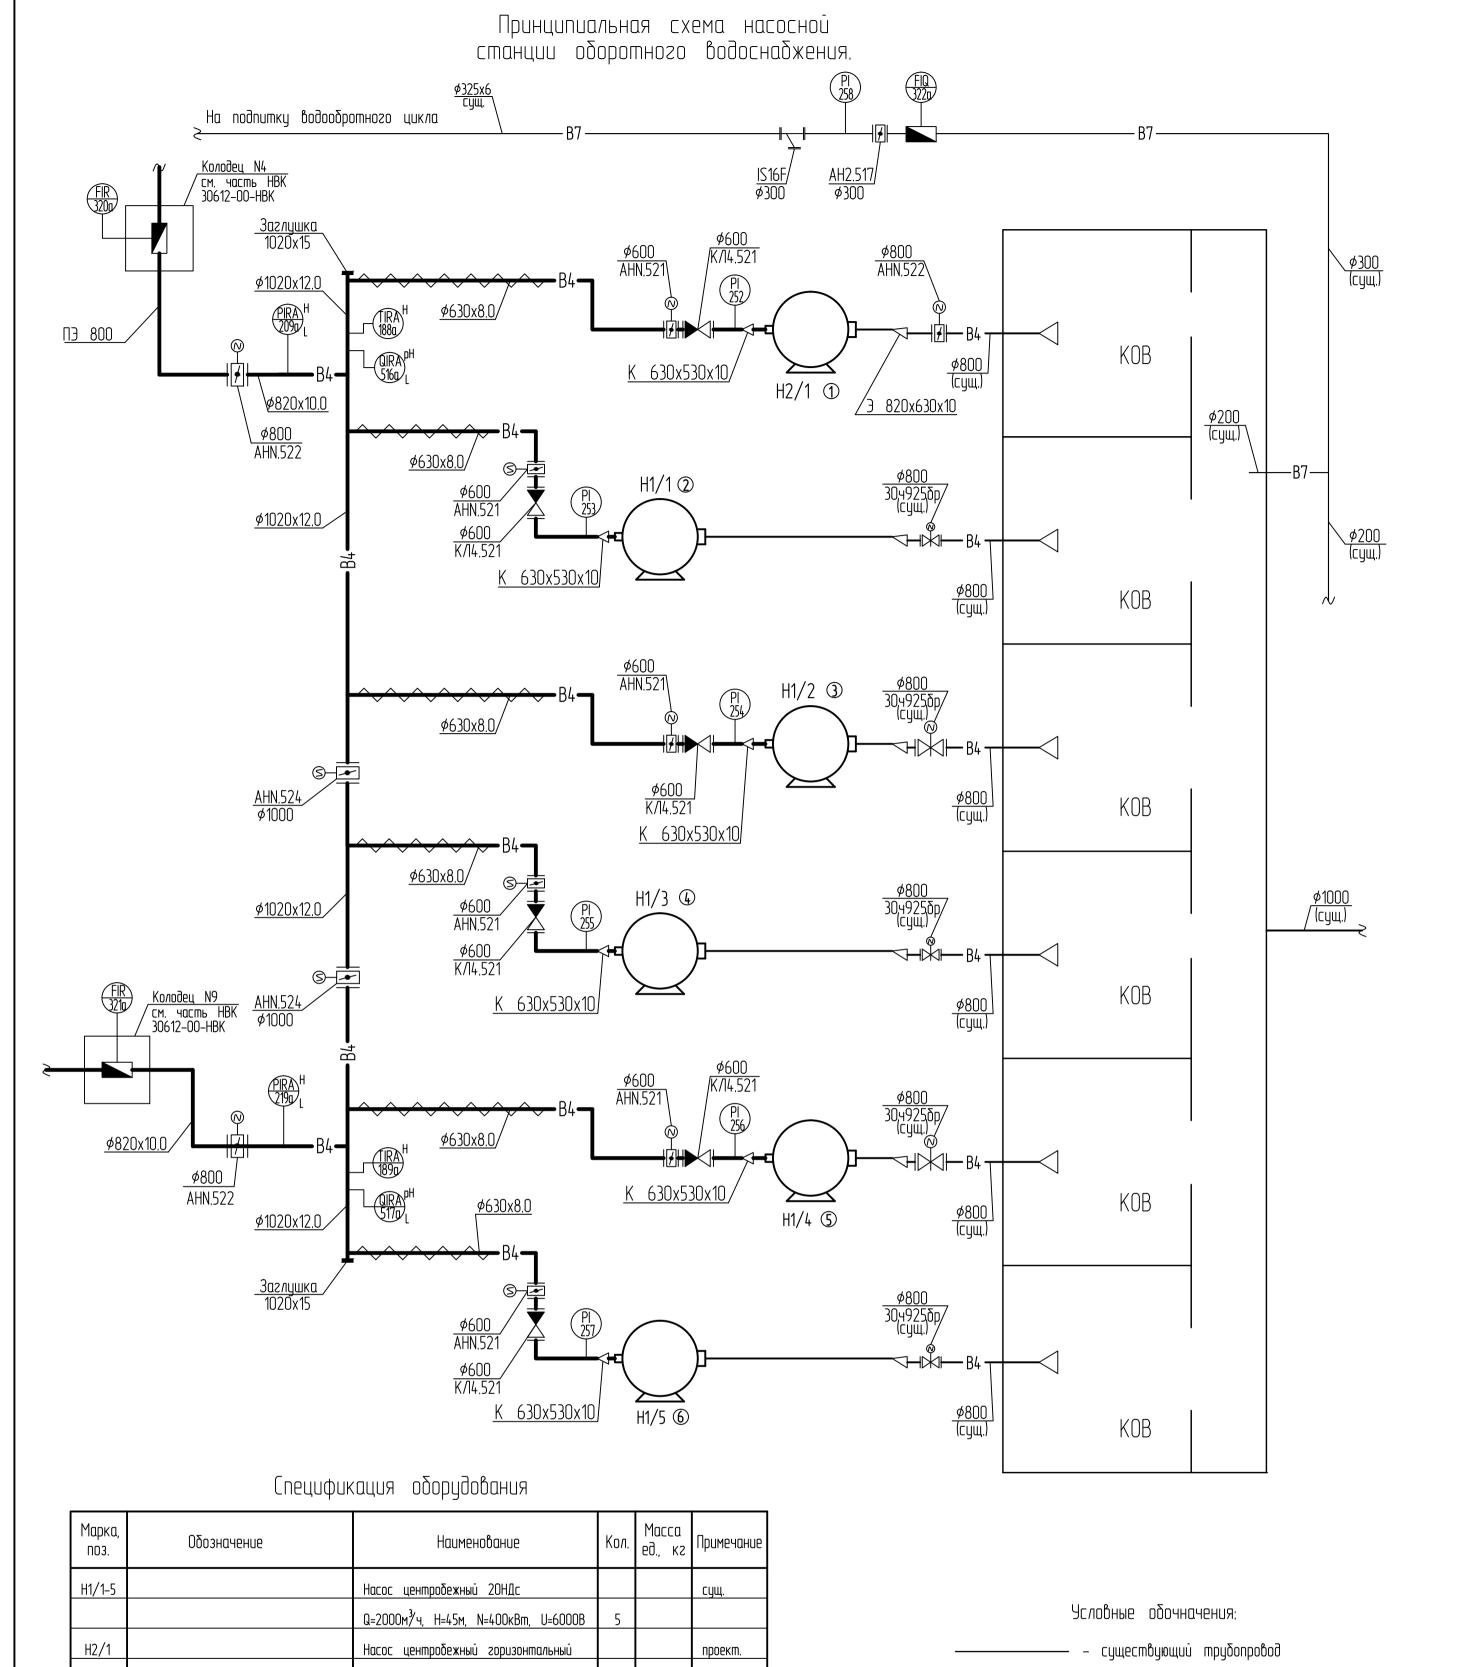

| Марка,<br>поз. | Обозначение | Наименование                         | Кол. | Масса<br>ед., кг | Примечания |
|----------------|-------------|--------------------------------------|------|------------------|------------|
| H1/1-5         |             | Насос центробежный 20НДс             |      |                  | сущ.       |
|                |             | Q=2000m³/ч, H=45m, N=400kBm, U=6000B | 5    |                  |            |
| H2/1           |             | Насос центробежный горизонтальный    |      |                  | проект.    |
|                |             | Д3200-75-2, Q=2500м³/ч, H=42м        | 1    |                  |            |
|                |             | Электродвигаетль А4-450Х-8У3         |      |                  |            |
|                |             | N=400кВт, n=730об/мин, U=6000В       | 1    |                  |            |
| AHN.521        |             | Затвор дисковый Ф600 с запорным      |      |                  |            |
|                |             | электроприводом АРМАТЭК-МО-4500      | 6    |                  |            |
|                |             | N=0.6kBm, U=380B                     |      |                  |            |
| AHN.522        |             | Затвор дисковый Ф800 с запорным      |      |                  |            |
|                |             | электроприводом АРМАТЭК-МО-6000      | 3    |                  |            |
|                |             | N=0.55kBm, U=380B                    |      |                  |            |
| AHN.524        |             | Затвор дисковый Ф1000 с запорным     |      |                  |            |
|                |             | электроприводом АРМАТЭК-МО-20000     | 2    |                  |            |
|                |             | N=0.55kBm, U=380B                    |      |                  |            |
| AH2.517        |             | Затвор дисковый Ф300 с редуктором    | 1    |                  |            |
| КЛ4.521        |             | Затвор обратный Ф600                 | 6    |                  |            |
| IS16F          |             | Фильтр сетчатый чугунный со          |      |                  |            |
|                |             | сливной пробкой, Ду300, Ру1,6МПа     | 1    |                  |            |
|                |             |                                      |      |                  |            |

Инв. И подл. Подпись и дата Взам.инв.И

——— — проектируемый трубопровод

—— В4 — — — водопровод производственный оборотной воды, подающий

KOB – камера охлажденной воды

1-6 - существующее обозначение насосов

Н1/1–5 – существующие насосы

H2/1 – проектируемый насос

Инв. И подл. Подпись и дата Взам.инв.И

Инв. И подл. Подпись и дата Взам.инв.И