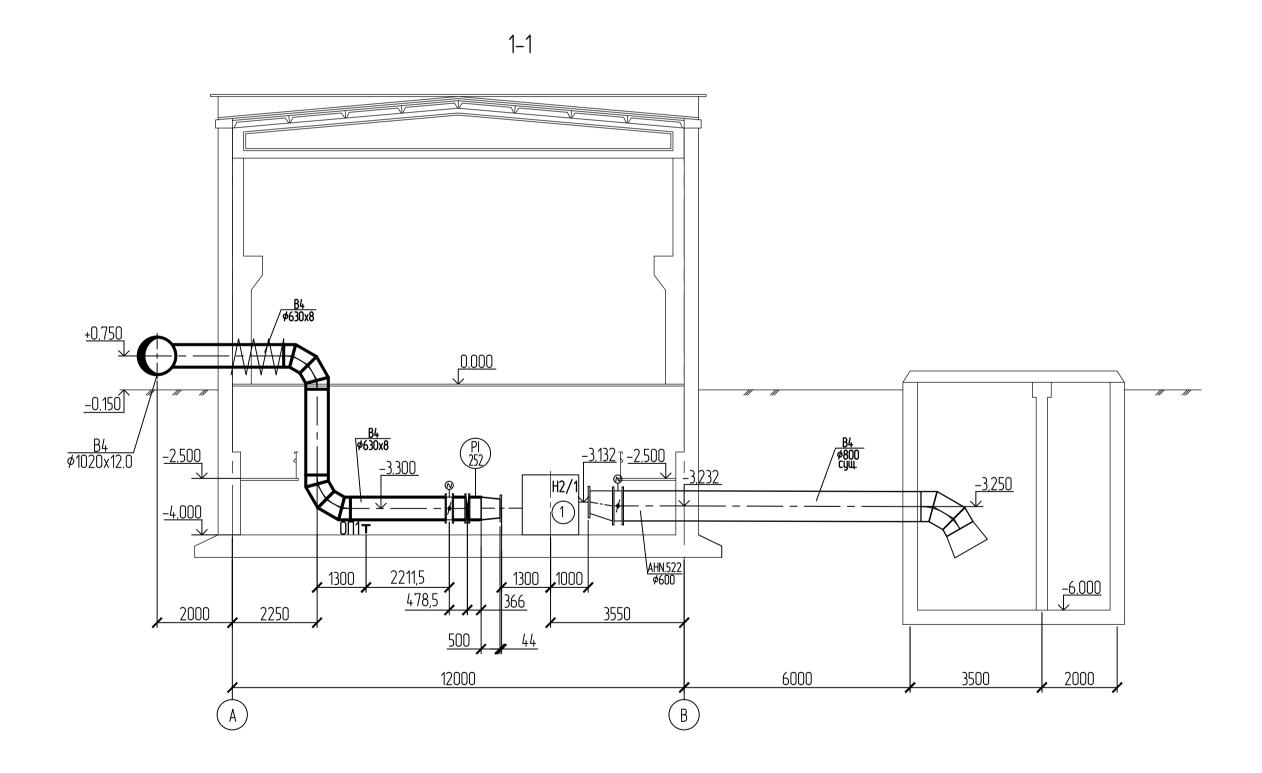

Инв. И подл. Подпись и дата Взам.инв.И

——— — проектируемый трубопровод

—— В4 — — — водопровод производственный оборотной воды, подающий

KOB – камера охлажденной воды

1-6 - существующее обозначение насосов

Н1/1–5 – существующие насосы

H2/1 – проектируемый насос

Инв. И подл. Подпись и дата Взам.инв.И

Инв. И подл. Подпись и дата Взам.инв.И