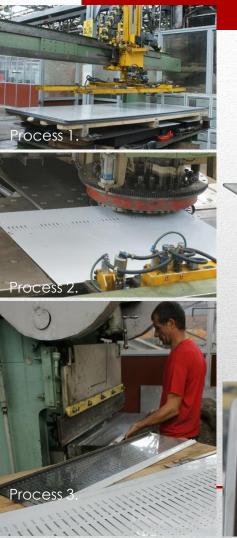

#### Wall panel manufacturing

Design Manufacturing Delivery

Process 1. Preparation of tooling

Process 2.

Putting priming coat and gel coat onto the ready tool

Process 3. Stiffeners installation

Process 4.

Article moulding