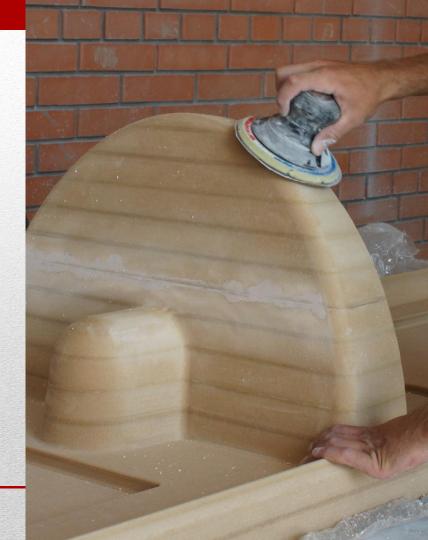

#### Wall panel manufacturing

Design Manufacturing Delivery

Process 1. Preparation of tooling

Process 2.

Putting priming coat and gel coat onto the ready tool

Process 3. Stiffeners installation

Process 4.

Article moulding