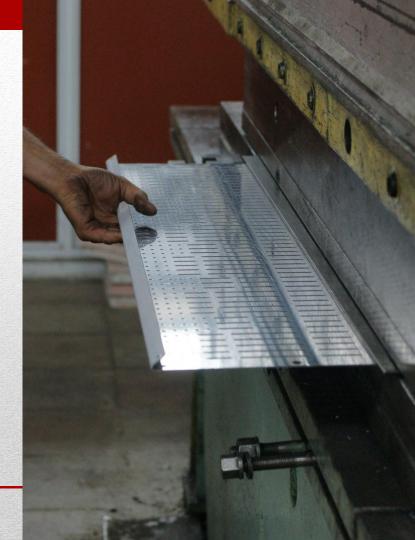

#### Wall panel manufacturing

Design Manufacturing Delivery

Process 1. Preparation of tooling

Process 2.

Putting priming coat and gel coat onto the ready tool

Process 3. Stiffeners installation

Process 4.

Article moulding