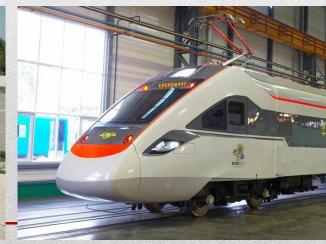

### **Driver's cabin**

Upper part matrix manufacturing (lining).

Matrix right part taking off.

Upper part matrix revision.

Cutting and moulding of metal parts

Process 5.

Cabin of high speed interregional train