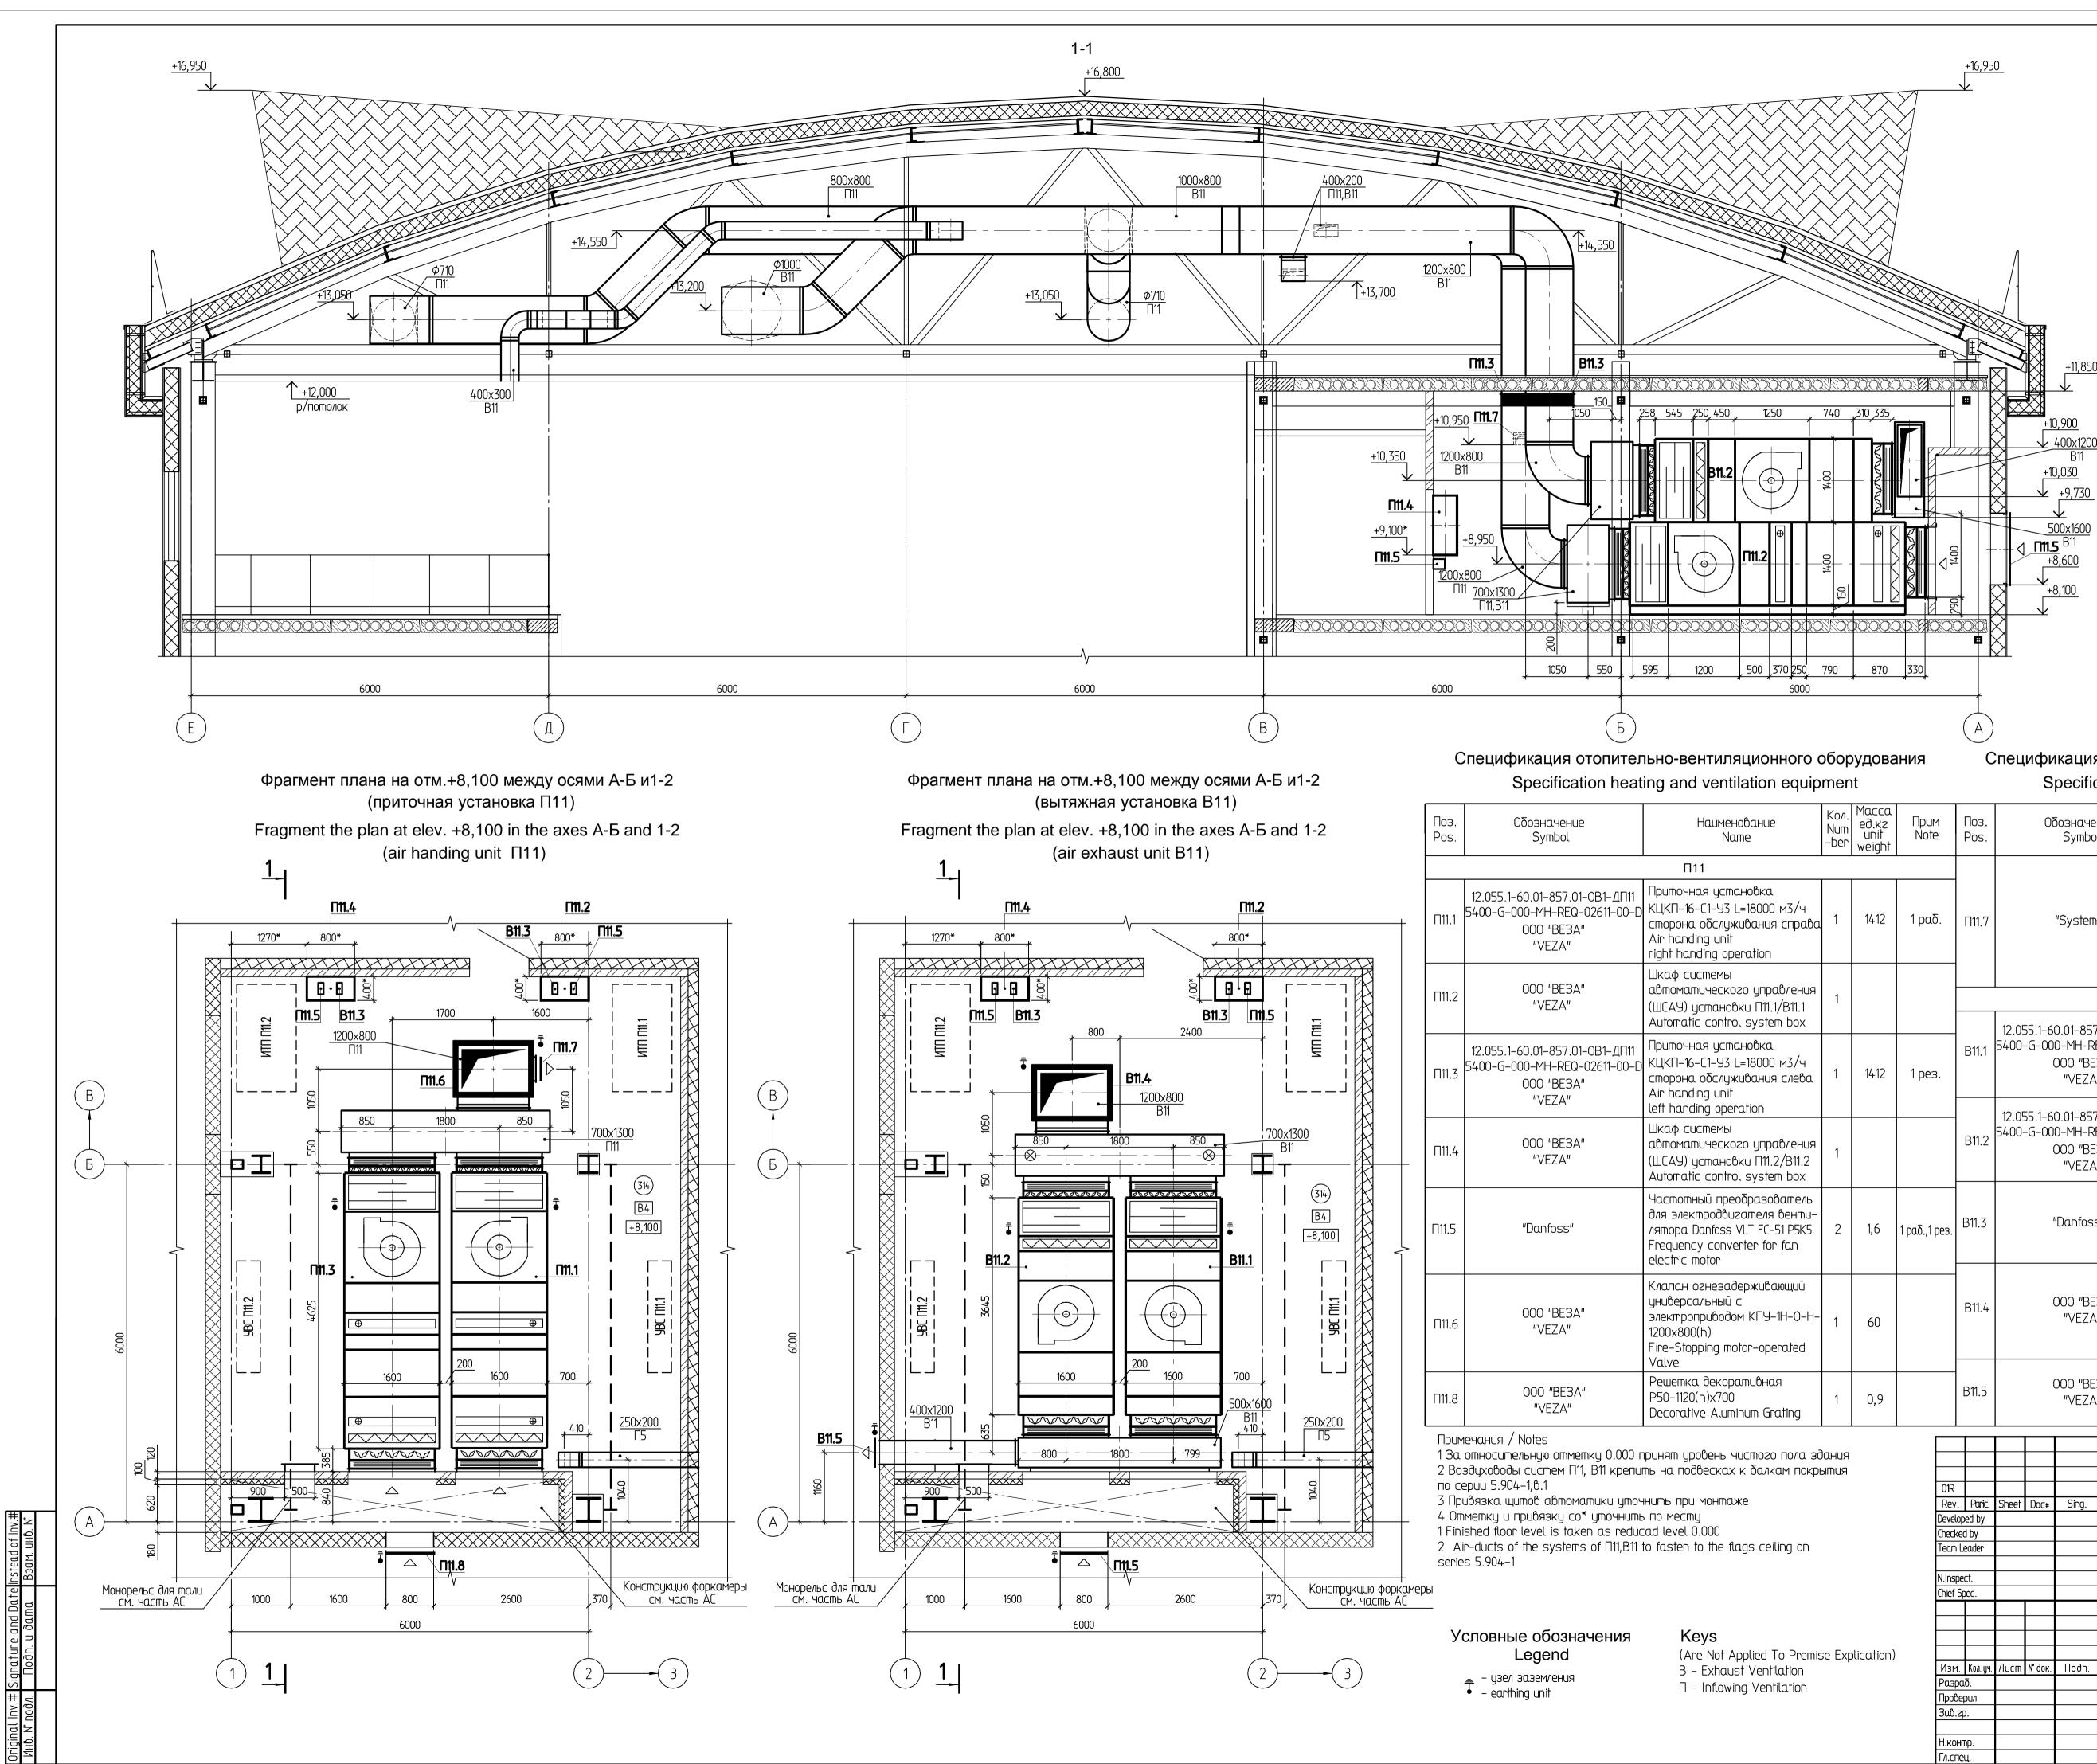

## Спецификация отопительно-вентиляционного оборудования Specification heating and ventilation equipment

|        |               |                                           |     |                                                                                        | 0      | peenie           |      | meat                                             | ing and ventilation equ                                                                                                                                                                                         | npin  |                  |                                  |              |
|--------|---------------|-------------------------------------------|-----|----------------------------------------------------------------------------------------|--------|------------------|------|--------------------------------------------------|-----------------------------------------------------------------------------------------------------------------------------------------------------------------------------------------------------------------|-------|------------------|----------------------------------|--------------|
| l<br>- | Прим<br>Note  | Поз<br>Pos                                |     |                                                                                        | 50     | бозначе<br>Symbo |      |                                                  | Наименование<br>Name                                                                                                                                                                                            | Nu    | ол.<br>JM<br>рег | Macca<br>eð.ĸz<br>unit<br>weight | Прим<br>Note |
|        | 1 ραδ.        | □11.′                                     | 7   |                                                                                        |        | "Systemair"      |      |                                                  | Решетка вентиляционная<br>приточно-вытяжная с<br>pezyлируемыми жалюзи<br>NOVA-L-400x200(h) в<br>комплекте с клапаном NOVA<br>Supply and exhaust ventilatin<br>grill with louver boards and<br>valve in complect |       | 1                | 0,73                             |              |
|        |               |                                           |     |                                                                                        |        |                  |      |                                                  | B11                                                                                                                                                                                                             |       |                  |                                  |              |
|        | 1 рез.        | B11.′                                     | 1   | 12.055.1-60.01-857.01-0B<br>5400-G-000-MH-REQ-026<br>000 "BE3A"<br>"VEZA"              |        |                  |      | • •                                              |                                                                                                                                                                                                                 |       |                  | 850                              | 1 ραδ.       |
|        |               | B11.2                                     | 2   | 12.055.1-60.01-857.01-0B1-ДП11<br>5400-G-000-MH-REQ-02611-00-D<br>000 "BEЗА"<br>"VEZA" |        |                  |      |                                                  | Вытяжная установка<br>КЦКП–16–С1–УЗ L=18000 м3/ч<br>сторона обслуживания слев<br>Air exhaust unit<br>left handing operation                                                                                     |       | 1                | 850                              | 1 рез.       |
|        | 1 раб.,1 рез. | B11.3                                     | 5   | "Danfoss"                                                                              |        |                  |      |                                                  | Частотный преобразовате/<br>для электродвигателя вент<br>лятора Danfoss VLT FC-51 P1<br>Frequency converter for fan<br>electric motor                                                                           | u-    | 1                | 1,6                              | 1 pαδ.,1 pe: |
|        |               | B11.4                                     | 4   | 000 "BE3A"<br>"VEZA"                                                                   |        |                  |      |                                                  | Клапан огнезадерживающий<br>универсальный с<br>электроприводом КПУ-1Н-0-<br>1200x800(h)<br>Fire-Stopping motor-operated<br>Valve                                                                                | ·H- 1 | 1                | 60                               |              |
|        |               | B11.5                                     | 5   | 000 "BE3A"<br>"VEZA"                                                                   |        |                  |      |                                                  | Решетка декоративная<br>P50–1220(h)x400<br>Decorative Aluminum Grating                                                                                                                                          | 1     | 1                | 0,8                              |              |
|        |               |                                           |     |                                                                                        |        |                  |      |                                                  |                                                                                                                                                                                                                 | •     |                  |                                  |              |
|        |               |                                           |     |                                                                                        |        |                  |      |                                                  |                                                                                                                                                                                                                 |       |                  |                                  |              |
|        | 01R           |                                           | _   |                                                                                        |        |                  |      |                                                  |                                                                                                                                                                                                                 |       |                  |                                  |              |
|        | Re            | _                                         | _   | Sheet                                                                                  | Doc#   | Sing.            | Date |                                                  |                                                                                                                                                                                                                 |       |                  |                                  | <u> </u>     |
|        |               | Developed by<br>Checked by<br>Team Leader |     |                                                                                        |        |                  |      |                                                  | rmanent accommodations                                                                                                                                                                                          | Stag  |                  | Sheet                            | Sheets       |
|        |               |                                           |     |                                                                                        |        |                  |      | Spor                                             | Sport Center with Swimming Pool                                                                                                                                                                                 |       | 2                | 4                                |              |
|        |               | spect.<br><sup>2</sup> Spec.              |     |                                                                                        |        |                  |      | Ventilation<br>Installation system unite M11/B11 |                                                                                                                                                                                                                 |       |                  |                                  |              |
|        |               |                                           |     |                                                                                        |        |                  |      |                                                  |                                                                                                                                                                                                                 |       |                  |                                  |              |
| า)     |               | _                                         |     |                                                                                        |        |                  |      |                                                  |                                                                                                                                                                                                                 |       |                  |                                  |              |
| V      |               | ч. Кол. <u>ц</u>                          | J4. | Лист                                                                                   | № док. | Подп.            | Дата |                                                  |                                                                                                                                                                                                                 |       |                  |                                  |              |
|        |               | ραδ.                                      |     |                                                                                        |        |                  |      |                                                  | πυβныū δлок с δαссеūном                                                                                                                                                                                         | Стад  | υя               | /lucm                            | Листов       |
|        |               | Проверил<br>Зав.гр.                       |     |                                                                                        |        |                  |      | ן כווטטוו                                        | וטטחסוט טווטא ב טעבנפטאטא                                                                                                                                                                                       | P     |                  | 3.4                              |              |
|        | Н.к           | онтр.<br>пец.                             | _   |                                                                                        |        |                  |      | Усп                                              | Вентиляция<br>ановки систем П11/В11                                                                                                                                                                             |       |                  |                                  |              |