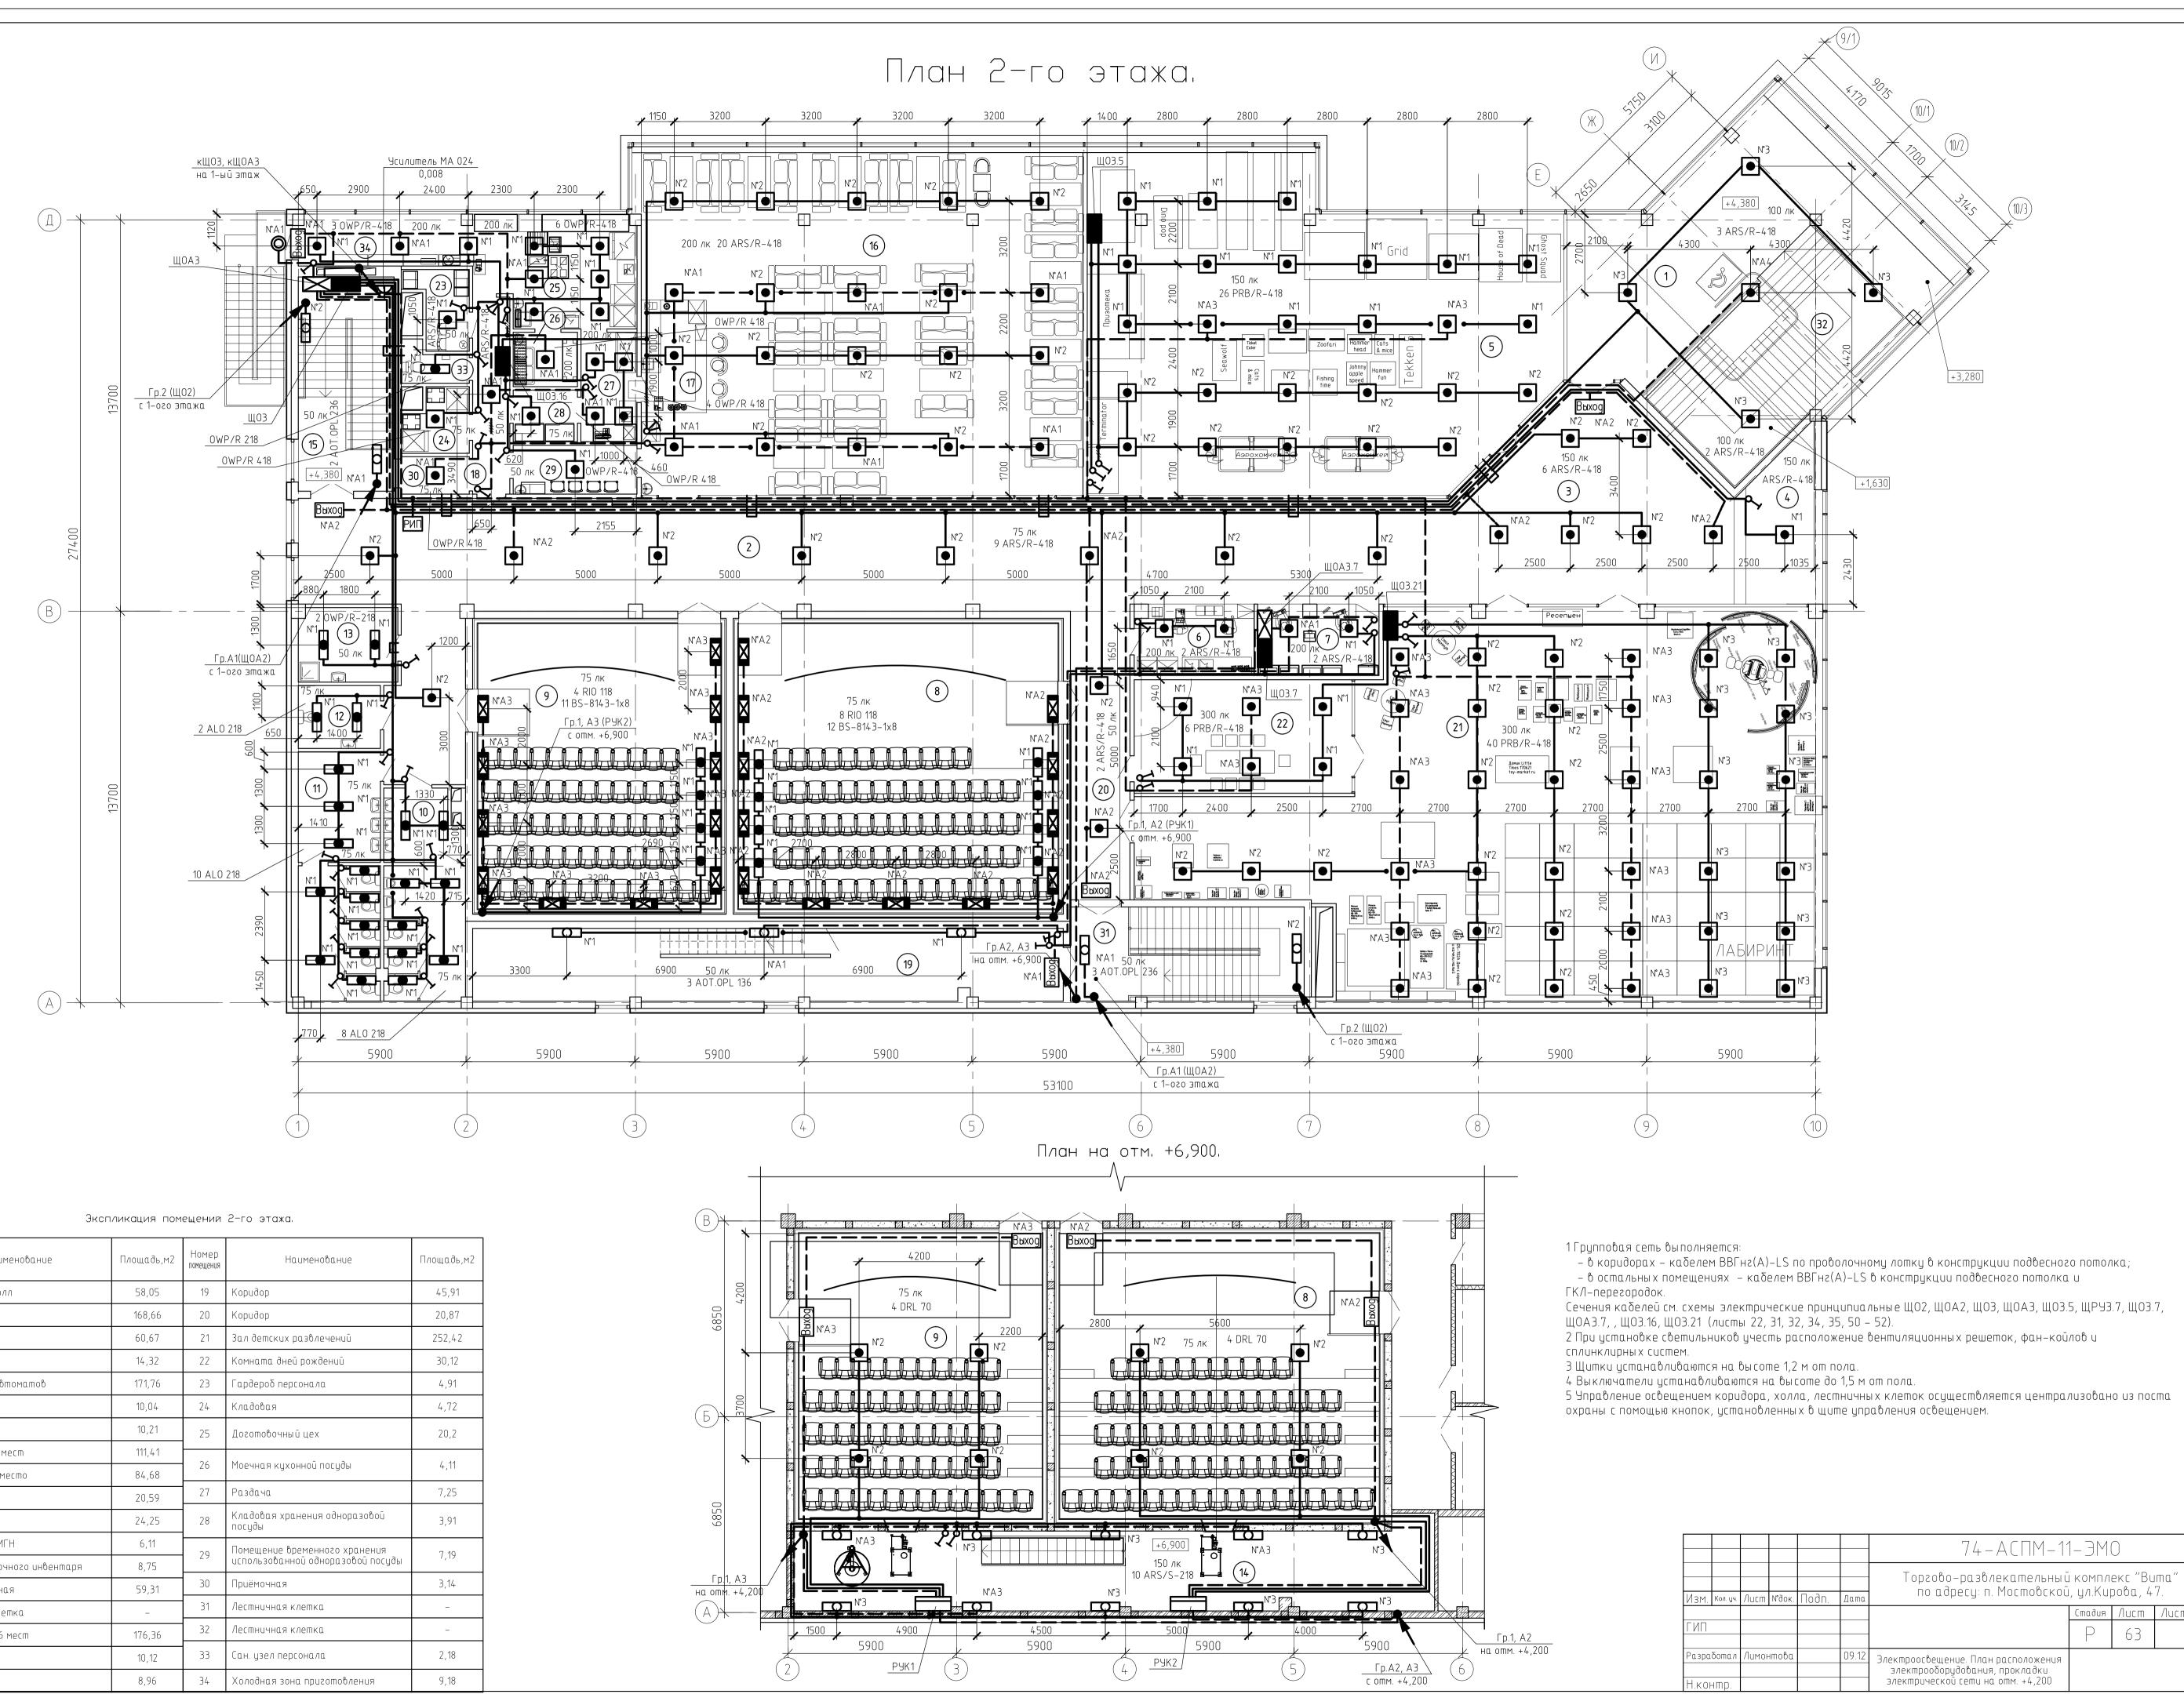

| Номер<br>помещения | Наименование                 | Площадь,м2 | Номер<br>помещения | Наименование                            | Площадь,м2 |
|--------------------|------------------------------|------------|--------------------|-----------------------------------------|------------|
| 1                  | Лестничный холл              | 58,05      | 19                 | Коридор                                 | 45,91      |
| 2                  | Коридор                      | 168,66     | 20                 | Коридор                                 | 20,87      |
| 3                  | Вестибюль                    | 60,67      | 21                 | Зал детских развлечений                 | 252,42     |
| 4                  | Γαρдероδ                     | 14,32      | 22                 | Комната дней рождений                   | 30,12      |
| 5                  | Зал игровых автоматов        | 171,76     | 23                 | Гардероб персонала                      | 4,91       |
| 6                  | Кинобар                      | 10,04      | 24                 | Кладовая                                | 4,72       |
| 7                  | Кинокасса                    | 10,21      | 25                 | Доготовочный цех                        | 20,2       |
| 8                  | Кинозал на 75 мест           | 111,41     | 26                 | M                                       | / 11       |
| 9                  | Кинозал на 61 место          | 84,68      | 26                 | Моечная кухонной посуды                 | 4,11       |
| 10                 | Сан/узел М                   | 20,59      | 27                 | Раздача                                 | 7,25       |
| 11                 | Сан/узел Ж                   | 24,25      | 28                 | Кладовая хранения одноразовой<br>посуды | 3,91       |
| 12                 | Сан/узел для МГН             | 6,11       | 29                 | Помещение временного хранения           | 7,19       |
| 13                 | Комната уборочного инвентаря | 8,75       |                    | использованной одноразовой посуды       | 1,12       |
| 14                 | Кинопроекторная              | 59,31      | 30                 | Приёмочная                              | 3,14       |
| 15                 | Лестничная клетка            | -          | 31                 | Лестничная клетка                       | -          |
| 16                 | Зал кафе на 46 мест          | 176,36     | 32                 | Лестничная клетка                       | _          |
| 17                 | Бар                          | 10,12      | 33                 | Сан. узел персонала                     | 2,18       |
| 18                 | Коридор                      | 8,96       | 34                 | Холодная зона приготовления             | 9,18       |

|                        |          |           |                   |       |                                                                     | 74-АСПМ-11-ЭМО                                                                      |        |       |        |  |  |
|------------------------|----------|-----------|-------------------|-------|---------------------------------------------------------------------|-------------------------------------------------------------------------------------|--------|-------|--------|--|--|
| 1.4                    |          |           |                   |       |                                                                     | Торгово-развлекательный комплекс "Вита"<br>по адресу: п. Мостовской, ул.Кирова, 47. |        |       |        |  |  |
| Изм.                   | Кол. уч. | /lucm M   | <u>N'dok.   0</u> | Подп. | Дата                                                                |                                                                                     | Стадия | /lucm | Листов |  |  |
| ГИП                    |          |           |                   |       |                                                                     |                                                                                     | P      | 63    |        |  |  |
| Разработал<br>Н.контр. |          | Лимонтова |                   | 09.12 | Электроосвещение. План расположения                                 |                                                                                     |        |       |        |  |  |
|                        |          |           |                   |       | электрооборудования, прокладки<br>электрической сети на отм. +4,200 |                                                                                     |        |       |        |  |  |